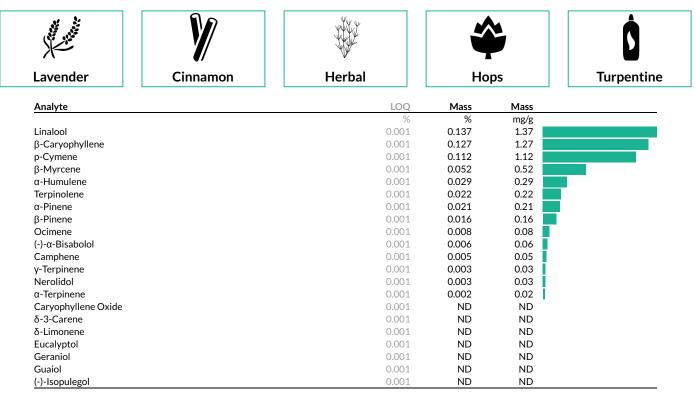

#### Terpenes

**0.543%** Total Terpenes

Notes: Chromatograms available upon request.

LOQ = Limit of Quantitation; NR = Not Reported; Unless otherwise stated all quality control samples performed within specifications established by the Laboratory.