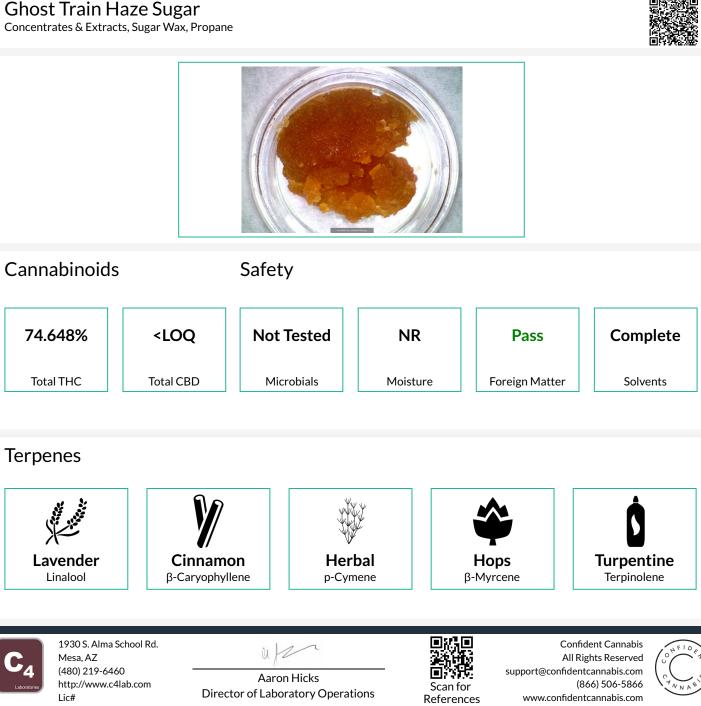

#### **Ghost Train Haze Sugar**

Concentrates & Extracts, Sugar Wax, Propane

| 74.648%   | <loq< th=""></loq<> |  |  |
|-----------|---------------------|--|--|
| Total THC | Total CBD           |  |  |
| 1         | 0                   |  |  |
| THC       | CBD                 |  |  |

| nabinoids |       |        |        | NR       | Pass         |
|-----------|-------|--------|--------|----------|--------------|
|           |       |        |        | Moisture | Foreign Matt |
| Analyte   | LOQ   | Mass   | Mass   |          | Std. Dev.    |
|           | %     | %      | mg/g   |          |              |
| THCa      | 0.010 | 75.189 | 751.89 |          |              |
| Δ9-THC    | 0.010 | 8.708  | 87.08  |          |              |
| CBD       | 0.010 | ND     | ND     |          |              |
| CBDa      | 0.010 | ND     | ND     |          |              |
| CBC       | 0.010 | ND     | ND     |          |              |
| CBG       | 0.010 | 0.575  | 5.75   |          |              |
| CBN       | 0.010 | ND     | ND     |          |              |
| THCV      | 0.010 | ND     | ND     |          |              |
| Δ8-THC    | 0.010 | ND     | ND     |          |              |
| CBDV      | 0.010 | ND     | ND     |          |              |
| Total     |       | 84.471 | 844.71 |          |              |

#### Terpenes

**0.543%** Total Terpenes

Notes: Chromatograms available upon request.

LOQ = Limit of Quantitation; NR = Not Reported; Unless otherwise stated all quality control samples performed within specifications established by the Laboratory.