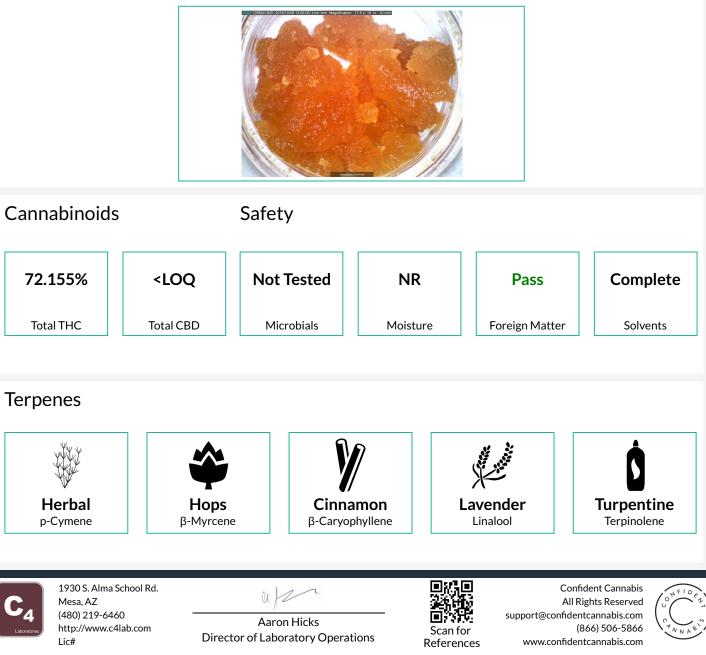

**Triple OG Sugar** 

Concentrates & Extracts, Sugar Wax, Propane

| inabinoids |       |        |        | <b>NR</b><br>Moisture | Pass<br>Foreign Matte |
|------------|-------|--------|--------|-----------------------|-----------------------|
| Analyte    | LOQ   | Mass   | Mass   |                       | Std. Dev.             |
| <b>i</b>   | %     | %      | mg/g   |                       |                       |
| THCa       | 0.010 | 79.517 | 795.17 |                       |                       |
| Δ9-THC     | 0.010 | 2.419  | 24.19  |                       |                       |
| CBD        | 0.010 | ND     | ND     |                       |                       |
| CBDa       | 0.010 | ND     | ND     |                       |                       |
| CBC        | 0.010 | ND     | ND     |                       |                       |
| CBG        | 0.010 | ND     | ND     |                       |                       |
| CBN        | 0.010 | ND     | ND     |                       |                       |
| THCV       | 0.010 | ND     | ND     |                       |                       |
| Δ8-THC     | 0.010 | ND     | ND     |                       |                       |
| CBDV       | 0.010 | ND     | ND     |                       |                       |
| Total      |       | 81.936 | 819.36 |                       |                       |

#### **Triple OG Sugar**

Concentrates & Extracts, Sugar Wax, Propane

#### Terpenes

#### Herbal Lavender Cinnamon Turpentine Hops Analyte LOQ Mass Mass % % mg/g 0.001 0.467 4.67 p-Cymene 0.001 0.245 2.45 β-Myrcene β-Caryophyllene 0.001 0.239 2.39 0.88 Linalool 0.088 α-Humulene 0.001 0.080 0.80 Terpinolene 0.001 0.066 0.66 α-Pinene 0.001 0.061 0.61 β-Pinene 0.001 0.046 0.46 0.34 Ocimene 0.001 0.034 Camphene 0.001 0.018 0.18 α-Terpinene 0.001 0.005 0.05 y-Terpinene 0.001 0.005 0.05 Nerolidol 0.03 0.001 0.003 (-)-α-Bisabolol 0.001 0.003 0.03 Caryophyllene Oxide 0.001 ND ND δ-3-Carene 0.001 ND ND δ-Limonene 0.001 ND ND Eucalyptol 0.001 <LOO <LOQ Geraniol 0.001 ND ND Guaiol 0.001 ND ND 0.001 (-)-Isopulegol ND ND

**1.360%** Total Terpenes

Notes: Chromatograms available upon request.

LOQ = Limit of Quantitation; NR = Not Reported; Unless otherwise stated all quality control samples performed within specifications established by the Laboratory.