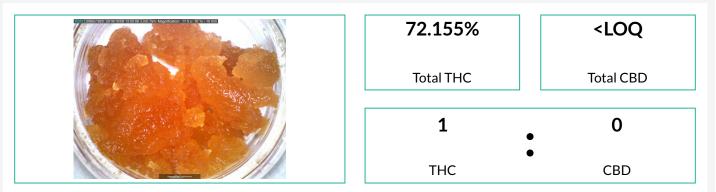

**Triple OG Sugar** 

Concentrates & Extracts, Sugar Wax, Propane

| inabinoids |       |        |        | <b>NR</b><br>Moisture | Pass<br>Foreign Matte |
|------------|-------|--------|--------|-----------------------|-----------------------|
| Analyte    | LOQ   | Mass   | Mass   |                       | Std. Dev.             |
| <b>i</b>   | %     | %      | mg/g   |                       |                       |
| THCa       | 0.010 | 79.517 | 795.17 |                       |                       |
| Δ9-THC     | 0.010 | 2.419  | 24.19  |                       |                       |
| CBD        | 0.010 | ND     | ND     |                       |                       |
| CBDa       | 0.010 | ND     | ND     |                       |                       |
| CBC        | 0.010 | ND     | ND     |                       |                       |
| CBG        | 0.010 | ND     | ND     |                       |                       |
| CBN        | 0.010 | ND     | ND     |                       |                       |
| THCV       | 0.010 | ND     | ND     |                       |                       |
| Δ8-THC     | 0.010 | ND     | ND     |                       |                       |
| CBDV       | 0.010 | ND     | ND     |                       |                       |
| Total      |       | 81.936 | 819.36 |                       |                       |

Notes: Chromatograms available upon request. Total THC = THCa \* 0.877 + d9-THC Total CBD = CBDa \* 0.877 + CBD

LOQ = Limit of Quantitation; NR = Not Reported; Unless otherwise stated all quality control samples performed within specifications established by the Laboratory.