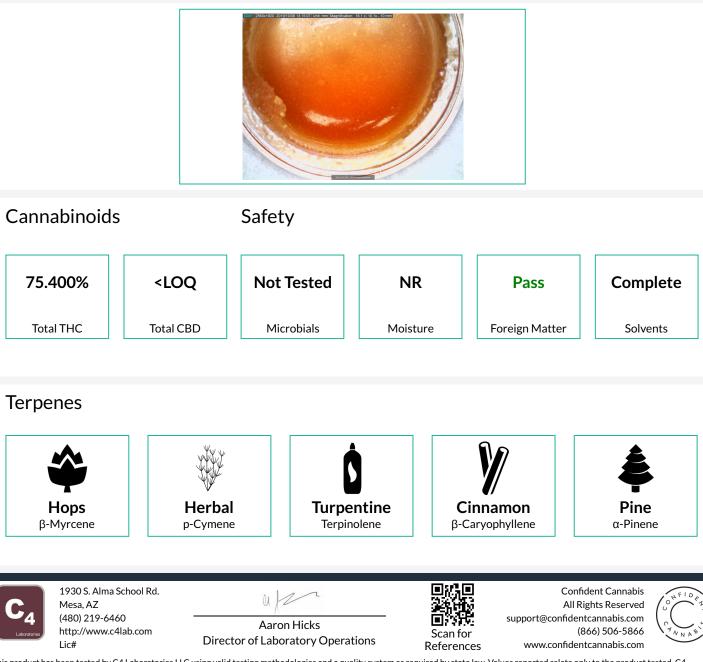

### Sample: 1910C4L0035.10931

Strain: Queens Purple Panties Lot#: ; Batch#: ; Batch Size: - grams Sample Received: 10/07/2019; Report Created: 10/14/2019; Expires: 10/14/2020

Lic. #0259910DARS639141001 Queens Purple Panties Sauce

#### **Queens Purple Panties Sauce**

Concentrates & Extracts, Wax, Propane

| nabinoids |       |        |        | NR Pas<br>Moisture Foreign |
|-----------|-------|--------|--------|----------------------------|
| Analyte   | LOQ   | Mass   | Mass   | Std. Dev                   |
|           | %     | %      | mg/g   |                            |
| THCa      | 0.010 | 67.176 | 671.76 |                            |
| Δ9-THC    | 0.010 | 16.487 | 164.87 |                            |
| CBD       | 0.010 | ND     | ND     |                            |
| CBDa      | 0.010 | ND     | ND     |                            |
| CBC       | 0.010 | ND     | ND     |                            |
| CBG       | 0.010 | ND     | ND     |                            |
| CBN       | 0.010 | ND     | ND     |                            |
| THCV      | 0.010 | ND     | ND     |                            |
| Δ8-THC    | 0.010 | ND     | ND     |                            |
| CBDV      | 0.010 | ND     | ND     |                            |
| Total     |       | 83.663 | 836.63 |                            |

Notes: Chromatograms available upon request. Total THC = THCa \* 0.877 + d9-THC Total CBD = CBDa \* 0.877 + CBD

LOQ = Limit of Quantitation; NR = Not Reported; Unless otherwise stated all quality control samples performed within specifications established by the Laboratory.