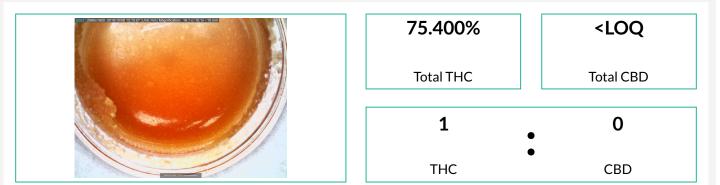

### Sample: 1910C4L0035.10931

Strain: Queens Purple Panties Lot#: ; Batch#: ; Batch Size: - grams Sample Received: 10/07/2019; Report Created: 10/14/2019; Expires: 10/14/2020

Lic. #0259910DARS639141001 Queens Purple Panties Sauce

#### **Queens Purple Panties Sauce**

Concentrates & Extracts, Wax, Propane

| nabinoids |       |        |        | NR Pas<br>Moisture Foreign |
|-----------|-------|--------|--------|----------------------------|
| Analyte   | LOQ   | Mass   | Mass   | Std. Dev                   |
|           | %     | %      | mg/g   |                            |
| THCa      | 0.010 | 67.176 | 671.76 |                            |
| Δ9-THC    | 0.010 | 16.487 | 164.87 |                            |
| CBD       | 0.010 | ND     | ND     |                            |
| CBDa      | 0.010 | ND     | ND     |                            |
| CBC       | 0.010 | ND     | ND     |                            |
| CBG       | 0.010 | ND     | ND     |                            |
| CBN       | 0.010 | ND     | ND     |                            |
| THCV      | 0.010 | ND     | ND     |                            |
| Δ8-THC    | 0.010 | ND     | ND     |                            |
| CBDV      | 0.010 | ND     | ND     |                            |
| Total     |       | 83.663 | 836.63 |                            |