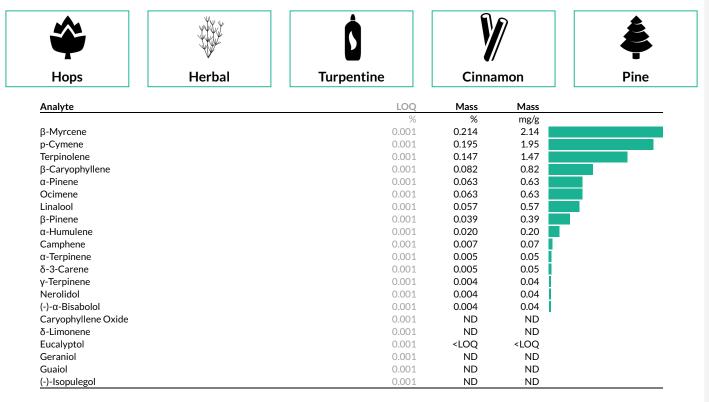

#### Terpenes

**0.909%** Total Terpenes

Notes: Chromatograms available upon request.

LOQ = Limit of Quantitation; NR = Not Reported; Unless otherwise stated all quality control samples performed within specifications established by the Laboratory.