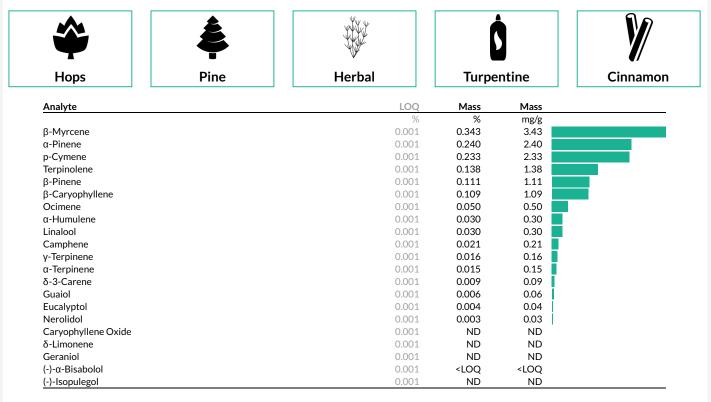

#### Terpenes

**1.358%** Total Terpenes

Notes: Chromatograms available upon request.

LOQ = Limit of Quantitation; NR = Not Reported; Unless otherwise stated all quality control samples performed within specifications established by the Laboratory.