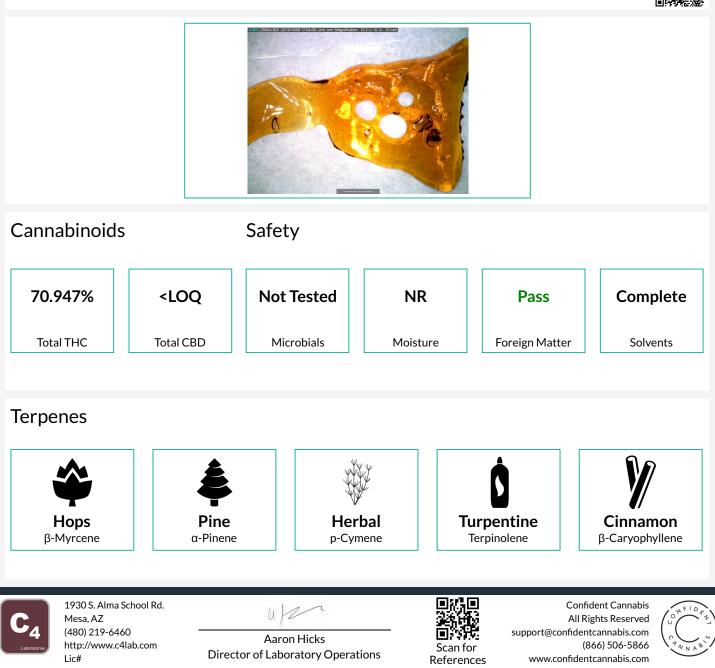

#### Koffee Cake Shatter

Concentrates & Extracts, Shatter, Butane

| 70.947%   | <loq< th=""></loq<> |
|-----------|---------------------|
| Total THC | Total CBD           |
| 1         | • 0                 |
| ТНС       | •<br>CBD            |

| nabinoids |       |        |        | NR       | Pass          |
|-----------|-------|--------|--------|----------|---------------|
|           |       |        |        | Moisture | Foreign Matte |
| Analyte   | LOQ   | Mass   | Mass   |          | Std. Dev.     |
|           | %     | %      | mg/g   |          |               |
| THCa      | 0.010 | 77.422 | 774.22 |          |               |
| Δ9-THC    | 0.010 | 3.048  | 30.48  |          |               |
| CBD       | 0.010 | ND     | ND     |          |               |
| CBDa      | 0.010 | ND     | ND     |          |               |
| CBC       | 0.010 | ND     | ND     |          |               |
| CBG       | 0.010 | ND     | ND     |          |               |
| CBN       | 0.010 | ND     | ND     |          |               |
| THCV      | 0.010 | ND     | ND     |          |               |
| Δ8-THC    | 0.010 | ND     | ND     |          |               |
| CBDV      | 0.010 | ND     | ND     |          |               |
| Total     |       | 80.470 | 804.70 |          |               |

#### Terpenes

**1.358%** Total Terpenes

Notes: Chromatograms available upon request.

LOQ = Limit of Quantitation; NR = Not Reported; Unless otherwise stated all quality control samples performed within specifications established by the Laboratory.