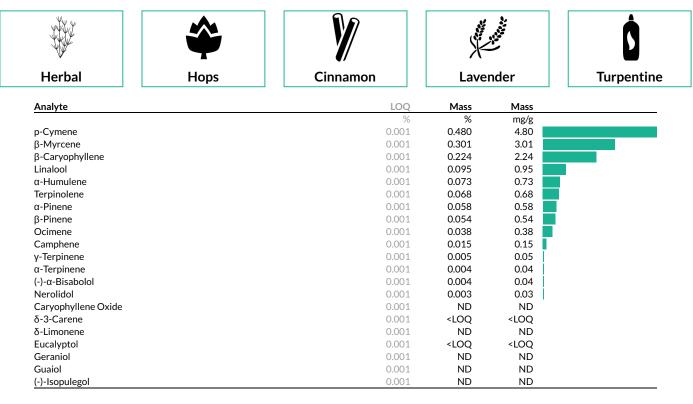

#### Terpenes

**1.422%** Total Terpenes

Notes: Chromatograms available upon request.

LOQ = Limit of Quantitation; NR = Not Reported; Unless otherwise stated all quality control samples performed within specifications established by the Laboratory.