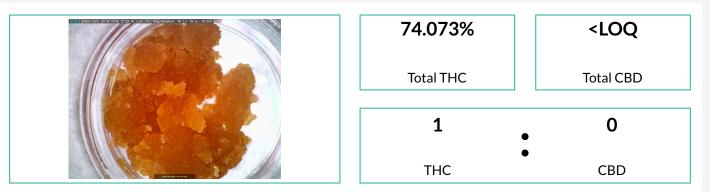

#### Grape Ape Sugar

Concentrates & Extracts, Sugar Wax, Propane

| nabinoids |       |        |        | <b>NR</b><br>Moisture | Pass<br>Foreign Matte |
|-----------|-------|--------|--------|-----------------------|-----------------------|
| Analyte   | LOQ   | Mass   | Mass   |                       | Std. Dev.             |
|           | %     | %      | mg/g   |                       |                       |
| THCa      | 0.010 | 80.560 | 805.60 |                       |                       |
| Δ9-THC    | 0.010 | 3.422  | 34.22  |                       |                       |
| CBD       | 0.010 | ND     | ND     |                       |                       |
| CBDa      | 0.010 | ND     | ND     |                       |                       |
| CBC       | 0.010 | ND     | ND     |                       |                       |
| CBG       | 0.010 | ND     | ND     |                       |                       |
| CBN       | 0.010 | ND     | ND     |                       |                       |
| THCV      | 0.010 | ND     | ND     |                       |                       |
| Δ8-THC    | 0.010 | ND     | ND     |                       |                       |
| CBDV      | 0.010 | ND     | ND     |                       |                       |
| Total     |       | 83.982 | 839.82 |                       |                       |

Notes: Chromatograms available upon request. Total THC = THCa \* 0.877 + d9-THC Total CBD = CBDa \* 0.877 + CBD

LOQ = Limit of Quantitation; NR = Not Reported; Unless otherwise stated all quality control samples performed within specifications established by the Laboratory.