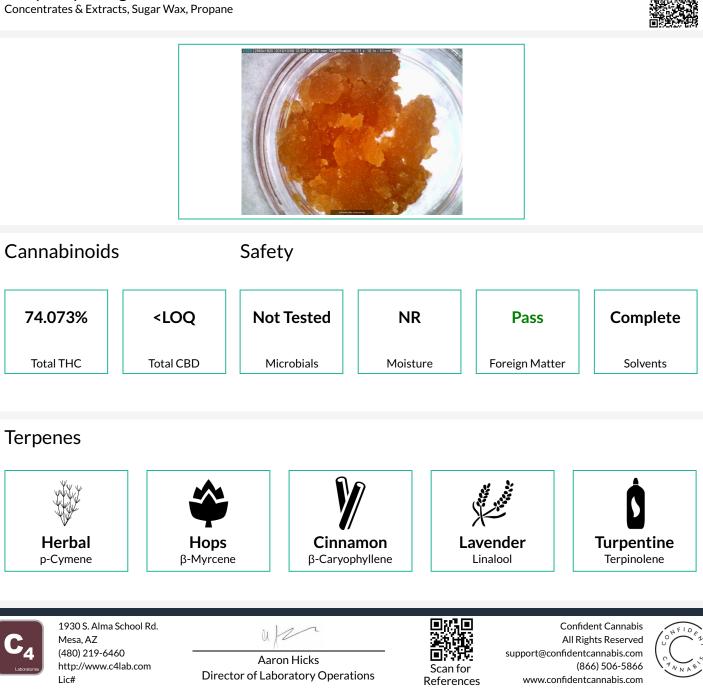

#### Grape Ape Sugar

Concentrates & Extracts, Sugar Wax, Propane

| nabinoids |       |        |        | <b>NR</b><br>Moisture | Pass<br>Foreign Matte |
|-----------|-------|--------|--------|-----------------------|-----------------------|
| Analyte   | LOQ   | Mass   | Mass   |                       | Std. Dev.             |
|           | %     | %      | mg/g   |                       |                       |
| THCa      | 0.010 | 80.560 | 805.60 |                       |                       |
| Δ9-THC    | 0.010 | 3.422  | 34.22  |                       |                       |
| CBD       | 0.010 | ND     | ND     |                       |                       |
| CBDa      | 0.010 | ND     | ND     |                       |                       |
| CBC       | 0.010 | ND     | ND     |                       |                       |
| CBG       | 0.010 | ND     | ND     |                       |                       |
| CBN       | 0.010 | ND     | ND     |                       |                       |
| THCV      | 0.010 | ND     | ND     |                       |                       |
| Δ8-THC    | 0.010 | ND     | ND     |                       |                       |
| CBDV      | 0.010 | ND     | ND     |                       |                       |
| Total     |       | 83.982 | 839.82 |                       |                       |

#### Grape Ape Sugar

Concentrates & Extracts, Sugar Wax, Propane

#### Terpenes

**1.422%** Total Terpenes

Notes: Chromatograms available upon request.

LOQ = Limit of Quantitation; NR = Not Reported; Unless otherwise stated all quality control samples performed within specifications established by the Laboratory.