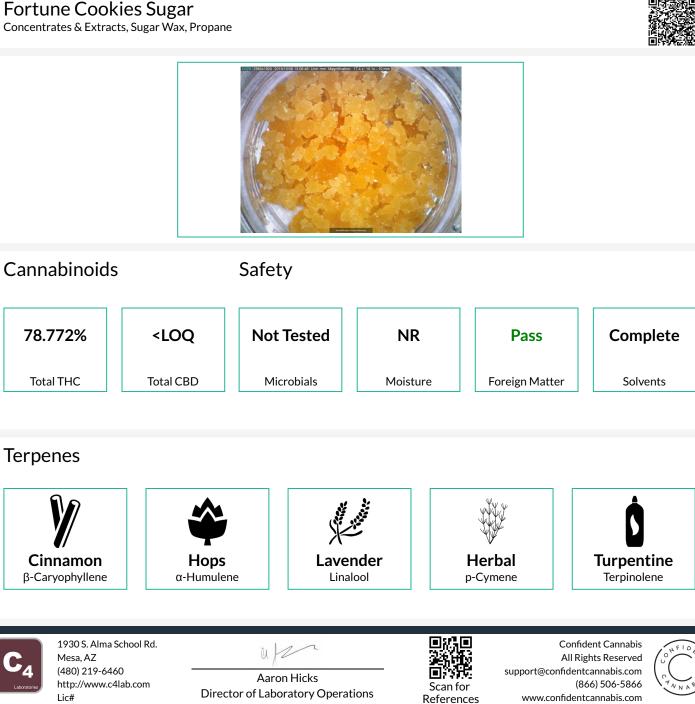

**Fortune Cookies Sugar** 

Concentrates & Extracts, Sugar Wax, Propane

| 78.772%   | <loq< th=""></loq<> |
|-----------|---------------------|
| Total THC | Total CBD           |
| 1         | • 0                 |
| ТНС       | •<br>CBD            |

| inabinoids |       |        |        | NR       | Pass           |
|------------|-------|--------|--------|----------|----------------|
|            |       |        |        | Moisture | Foreign Matter |
| Analyte    | LOQ   | Mass   | Mass   |          | Std. Dev.      |
|            | %     | %      | mg/g   |          |                |
| THCa       | 0.010 | 87.183 | 871.83 |          |                |
| Δ9-THC     | 0.010 | 2.313  | 23.13  |          |                |
| CBD        | 0.010 | ND     | ND     |          |                |
| CBDa       | 0.010 | ND     | ND     |          |                |
| CBC        | 0.010 | ND     | ND     |          |                |
| CBG        | 0.010 | ND     | ND     |          |                |
| CBN        | 0.010 | ND     | ND     |          |                |
| THCV       | 0.010 | ND     | ND     |          |                |
| Δ8-THC     | 0.010 | ND     | ND     |          |                |
| CBDV       | 0.010 | ND     | ND     |          |                |
| Total      |       | 89.496 | 894.96 |          |                |