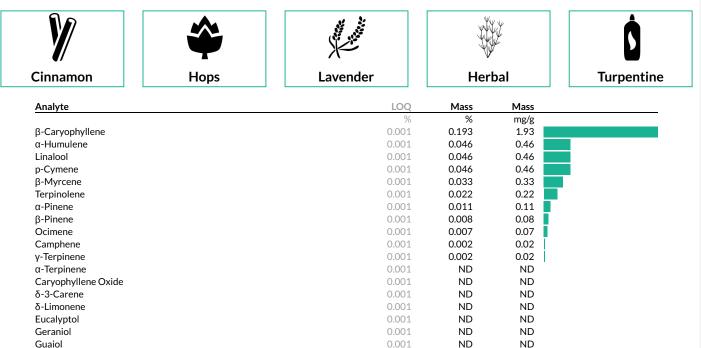

#### Terpenes

0.001

0.001

**Total Terpenes** 

Notes: Chromatograms available upon request.

Nerolidol

(-)-α-Bisabolol

(-)-Isopulegol