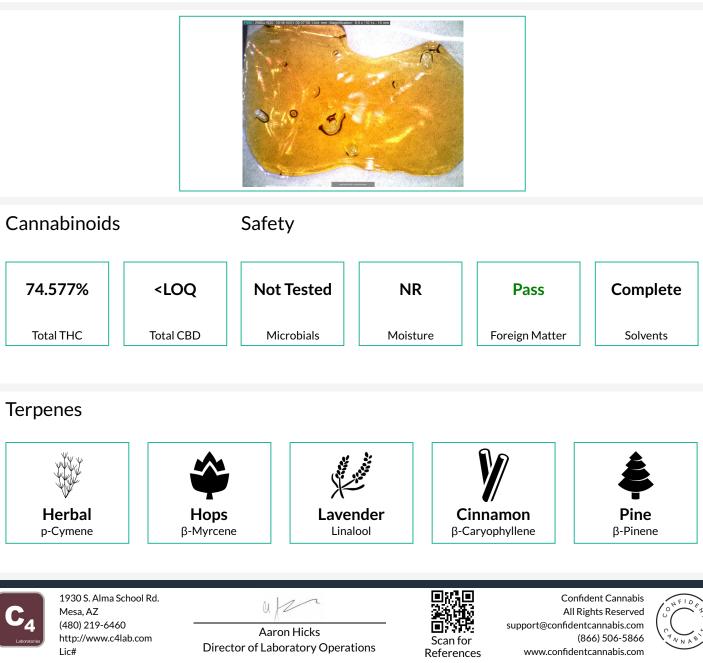

#### **Forest Fire Shatter**

Concentrates & Extracts, Shatter, Butane

| 74.577%   | <loq< th=""></loq<> |
|-----------|---------------------|
| Total THC | Total CBD           |
| 1         | • 0                 |
| ТНС       | •<br>CBD            |

| inabinoids |       |        |        | NR       | Pass         |
|------------|-------|--------|--------|----------|--------------|
|            |       |        |        | Moisture | Foreign Matt |
| Analyte    | LOQ   | Mass   | Mass   |          | Std. Dev.    |
|            | %     | %      | mg/g   |          |              |
| THCa       | 0.010 | 80.579 | 805.79 |          |              |
| Δ9-THC     | 0.010 | 3.909  | 39.09  |          |              |
| CBD        | 0.010 | ND     | ND     |          |              |
| CBDa       | 0.010 | ND     | ND     |          |              |
| CBC        | 0.010 | ND     | ND     |          |              |
| CBG        | 0.010 | ND     | ND     |          |              |
| CBN        | 0.010 | ND     | ND     |          |              |
| THCV       | 0.010 | ND     | ND     |          |              |
| Δ8-THC     | 0.010 | ND     | ND     |          |              |
| CBDV       | 0.010 | ND     | ND     |          |              |
| Total      |       | 84.488 | 844.88 |          |              |

#### **Terpenes**

YYY

# Sample Received: 09/30/2019; Report Created: 10/04/2019; Expires: 10/04/2020

Strain: Forest Fire

|                     |                | Si in |          |      | Ţ    |  |
|---------------------|----------------|-------|----------|------|------|--|
| Herbal              | lerbal Hops La |       | Cinnamon |      | Pine |  |
| Analyte             |                | LOQ   | Mass     | Mass |      |  |
|                     |                | %     | %        | mg/g |      |  |
| p-Cymene            |                | 0.001 | 0.520    | 5.20 |      |  |
| 3-Myrcene           |                | 0.001 | 0.481    | 4.81 |      |  |
| _inalool            |                | 0.001 | 0.270    | 2.70 |      |  |
| 3-Caryophyllene     |                | 0.001 | 0.130    | 1.30 |      |  |
| 3-Pinene            |                | 0.001 | 0.105    | 1.05 |      |  |
| a-Pinene            |                | 0.001 | 0.089    | 0.89 |      |  |
| erpinolene          |                | 0.001 | 0.062    | 0.62 |      |  |
| a-Humulene          |                | 0.001 | 0.029    | 0.29 |      |  |
| Camphene            |                | 0.001 | 0.022    | 0.22 |      |  |
| Dcimene             |                | 0.001 | 0.018    | 0.18 |      |  |
| Guaiol              |                | 0.001 | 0.006    | 0.06 |      |  |
| /-Terpinene         |                | 0.001 | 0.003    | 0.03 |      |  |
| r-Terpinene         |                | 0.001 | 0.002    | 0.02 |      |  |
| Caryophyllene Oxide |                | 0.001 | ND       | ND   |      |  |
| -3-Carene           |                | 0.001 | ND       | ND   |      |  |
| 5-Limonene          |                | 0.001 | ND       | ND   |      |  |
| Eucalyptol          |                | 0.001 | ND       | ND   |      |  |
| Geraniol            |                | 0.001 | ND       | ND   |      |  |
| Verolidol           |                | 0.001 | ND       | ND   |      |  |
| -)-α-Bisabolol      |                | 0.001 | ND       | ND   |      |  |
| (-)-Isopulegol      |                | 0.001 | ND       | ND   |      |  |