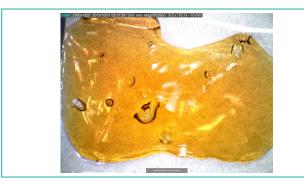

# Sample: 1909C4L0181.10627

Lot#:; Batch#:; Batch Size: - grams Sample Received: 09/30/2019; Report Created: 10/04/2019; Expires: 10/04/2020

**Forest Fire Shatter** 

Lic. #0259910DARS639141001

Concentrates & Extracts. Shatter. Butane

#### **Forest Fire Shatter**

Concentrates & Extracts, Shatter, Butane

| 74.577%   | <loq< th=""></loq<> |
|-----------|---------------------|
| Total THC | Total CBD           |
| 1         | • 0                 |
| ТНС       | •<br>CBD            |