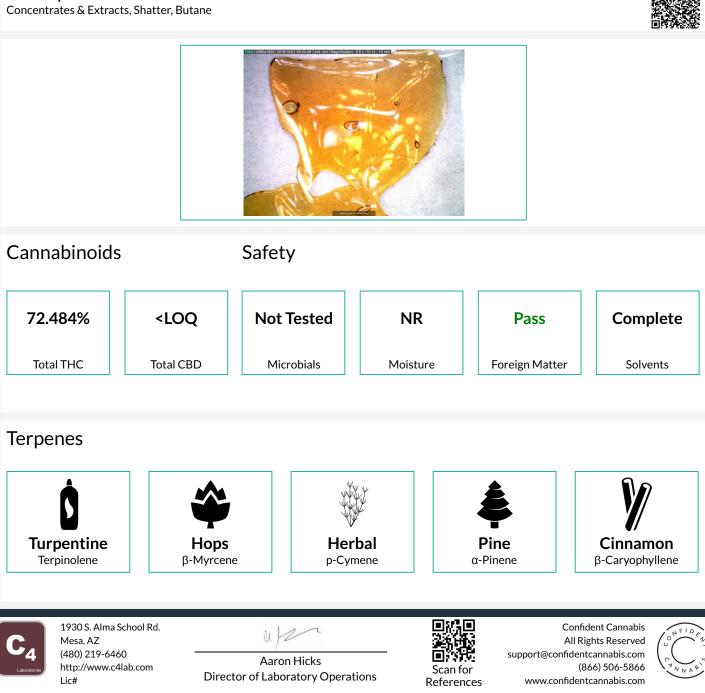

### **Cherry Punch Shatter**

Concentrates & Extracts, Shatter, Butane

| 72.484%   | <loq< th=""></loq<> |  |  |
|-----------|---------------------|--|--|
| Total THC | Total CBD           |  |  |
| 1         | 0                   |  |  |
| ТНС       | CBD                 |  |  |

| nabinoids |       |        |        | NR       | Pass         |
|-----------|-------|--------|--------|----------|--------------|
|           |       |        |        | Moisture | Foreign Matt |
| Analyte   | LOQ   | Mass   | Mass   |          | Std. Dev.    |
|           | %     | %      | mg/g   |          |              |
| THCa      | 0.010 | 80.029 | 800.29 |          |              |
| Δ9-THC    | 0.010 | 2.299  | 22.99  |          |              |
| CBD       | 0.010 | ND     | ND     |          |              |
| CBDa      | 0.010 | ND     | ND     |          |              |
| CBC       | 0.010 | ND     | ND     |          |              |
| CBG       | 0.010 | ND     | ND     |          |              |
| CBN       | 0.010 | ND     | ND     |          |              |
| THCV      | 0.010 | ND     | ND     |          |              |
| Δ8-THC    | 0.010 | ND     | ND     |          |              |
| CBDV      | 0.010 | ND     | ND     |          |              |
| Total     |       | 82.328 | 823.28 |          |              |

### Terpenes

1.169% **Total Terpenes** 

Notes: Chromatograms available upon request.

LOQ = Limit of Quantitation; NR = Not Reported; Unless otherwise stated all quality control samples performed within specifications established by the Laboratory.