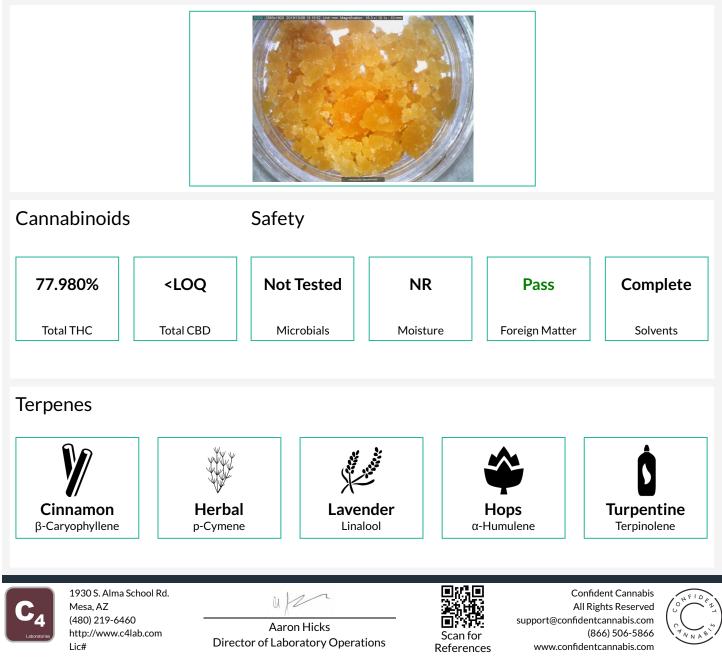

### **Bruce BAnner Sugar**

Concentrates & Extracts, Sugar Wax, Propane

| 77.980%   | <loq< th=""></loq<> |  |  |
|-----------|---------------------|--|--|
| Total THC | Total CBD           |  |  |
| 1         | 0                   |  |  |
| тнс       | CBD                 |  |  |

Sample Received: 10/07/2019; Report Created: 10/14/2019; Expires: 10/14/2020

| inabinoids |       |        |        | <b>NR</b><br>Moisture | Pass<br>Foreign Matte |
|------------|-------|--------|--------|-----------------------|-----------------------|
| Analyte    | LOO   | Mass   | Mass   | inoistare             | Std. Dev.             |
|            | %     | %      | mg/g   |                       |                       |
| THCa       | 0.010 | 86.022 | 860.22 |                       |                       |
| Δ9-THC     | 0.010 | 2.539  | 25.39  |                       |                       |
| CBD        | 0.010 | ND     | ND     |                       |                       |
| CBDa       | 0.010 | ND     | ND     |                       |                       |
| CBC        | 0.010 | ND     | ND     |                       |                       |
| CBG        | 0.010 | ND     | ND     |                       |                       |
| CBN        | 0.010 | ND     | ND     |                       |                       |
| THCV       | 0.010 | ND     | ND     |                       |                       |
| Δ8-THC     | 0.010 | ND     | ND     |                       |                       |
| CBDV       | 0.010 | ND     | ND     |                       |                       |
| Total      |       | 88.561 | 885.61 |                       |                       |

Notes: Chromatograms available upon request. Total THC = THCa \* 0.877 + d9-THC Total CBD = CBDa \* 0.877 + CBD

LOQ = Limit of Quantitation; NR = Not Reported; Unless otherwise stated all quality control samples performed within specifications established by the Laboratory.

### Terpenes

**0.363%** Total Terpenes

Notes: Chromatograms available upon request.

LOQ = Limit of Quantitation; NR = Not Reported; Unless otherwise stated all quality control samples performed within specifications established by the Laboratory.

### **Residual Solvents**

### Complete

| Analyte              | Mass | Status |
|----------------------|------|--------|
|                      | PPM  |        |
| Acetone              | 32   | Tested |
| Acetonitrile         | ND   | Tested |
| Benzene              | ND   | Tested |
| Carbon-Tetrachloride | ND   | Tested |
| Chloroform           | ND   | Tested |
| Ethanol              | ND   | Tested |
| Heptane              | ND   | Tested |
| Hexanes              | ND   | Tested |
| Isobutane            | ND   | Tested |
| Isopropanol          | ND   | Tested |
| Methanol             | ND   | Tested |
| n-Butane             | ND   | Tested |
| o-Xylene             | ND   | Tested |
| Pentane              | ND   | Tested |
| Tetrahydrofuran      | ND   | Tested |
| Toluene              | ND   | Tested |
| Xylenes              | ND   | Tested |