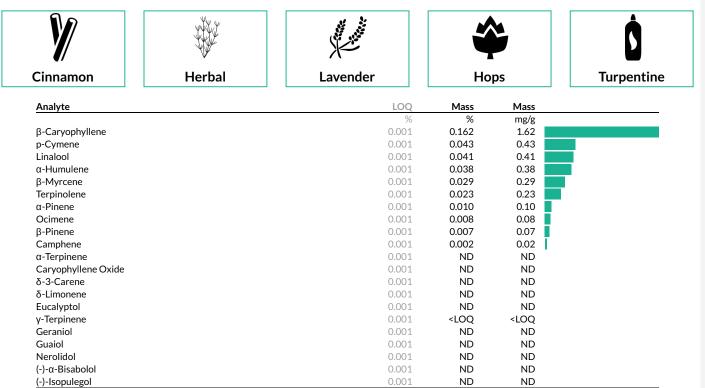

### Terpenes

**0.363%** Total Terpenes

Notes: Chromatograms available upon request.

LOQ = Limit of Quantitation; NR = Not Reported; Unless otherwise stated all quality control samples performed within specifications established by the Laboratory.